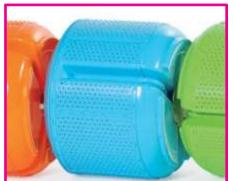

Our specially constructed washing-drum pushes the lightest pieces underwater.

The drum also works as storage container for your toys. Available in several colors

Open and close the drum with just one easy grip.