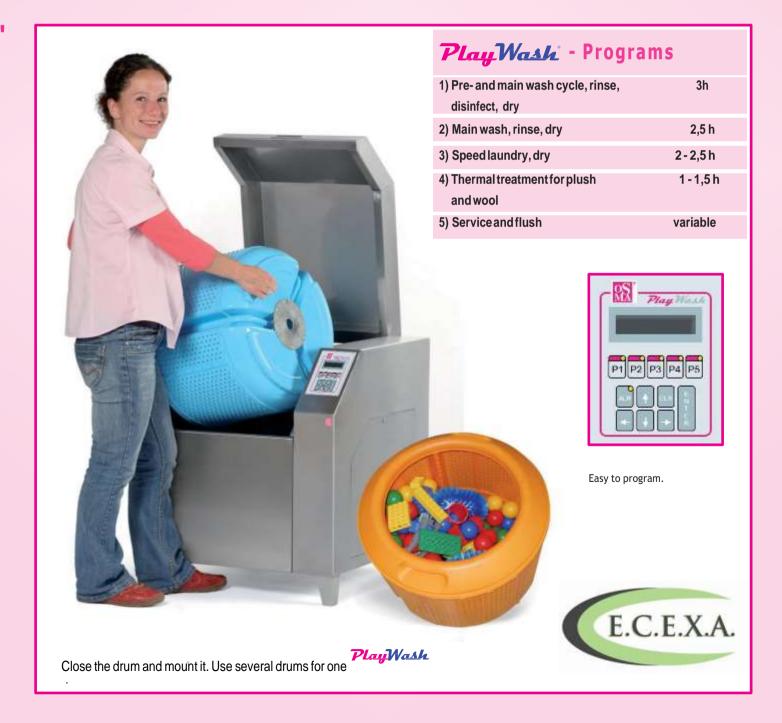

# Technical DetailsPrograms5Performance3 kWConsumtion230 VoltProper cleaning and sanitization ofthermoresistant synthetic toys has been

confirmed by the Institute for applied

Hygiene, Graz. Lab Report-Nr.: A 3805.

Our specially constructed washing-drum pushes the lightest pieces underwater.

The drum also works as storage container for your toys. Available in several colors

Open and close the drum with just one easy grip.

#### Easy to use.

To wash your toys, close the lid on the washing drum and mount it in the Play Wash, close the machine, choose a program and you are done. After the wash and dry cycles finish, take out the drum, remove the lid and put the drum back to where you store your toys.