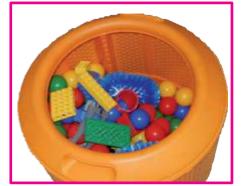

Our specially constructed washing-drum pushes the lightest pieces underwater.

The drum also works as storage container for your toys. Available in several colors

Open and close the drum with just one easy grip.

## S PlayWash

is an innovative special purpose washing machine used to clean and disinfect synthetic and wooden toys as well as plush and cloth animals and many more. The washing drums come in several colors and are cleverly designed to work as additional storage containers for toys.