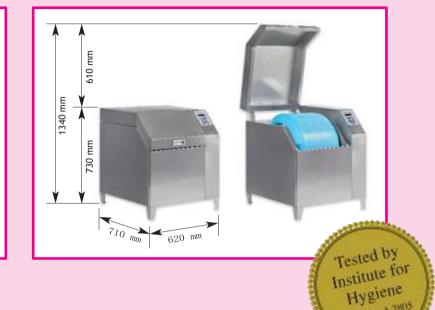

# Technical DetailsPrograms5Performance3 kWConsumtion230 VoltProper cleaning and sanitization ofthermoresistant synthetic toys has been

confirmed by the Institute for applied

Hygiene, Graz. Lab Report-Nr.: A 3805.