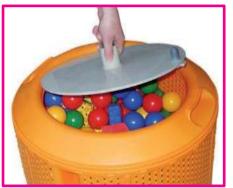

Our specially constructed washing-drum pushes the lightest pieces underwater.

The drum also works as storage container for your toys. Available in several colors

Open and close the drum with just one easy grip.

#### Easy to use.

To wash your toys, close the lid on the washing drum and mount it in the Play Wash, close the machine, choose a program and you are done. After the wash and dry cycles finish, take out the drum, remove the lid and put the drum back to where you store your toys.