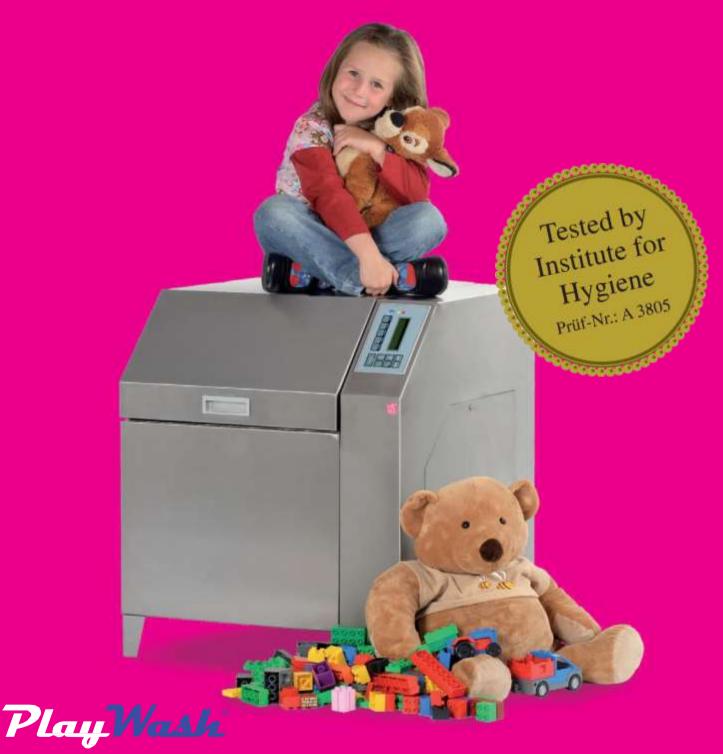

# Sanitarily clean toys - every day!

- innovation by ECEXA
- maintenance-free washing machine for toys
- ideal for daycare centers, hospitals, retirement homes, hotels et cetera.

## S PlayWash

is an innovative special purpose washing machine used to clean and disinfect synthetic and wooden toys as well as plush and cloth animals and many more. The washing drums come in several colors and are cleverly designed to work as additional storage containers for toys.

No more clutter!

Bacteriologically clean